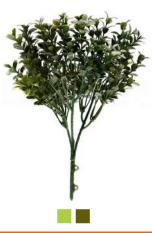

### Artificial Branches

One of the distinguishing features that makes artificial branches particularly attractive is their "easy care" nature. Unlike natural plants that require regular watering, pruning, and sun exposure, artificial branches require minimal maintenance. Their vibrant foliage and delicate detail remain intact with no need for watering or fertilizing. Plus, artificial evergreen branches are immune to pests, diseases, and weather conditions, rendering them ideal for busy individuals or those with no gardening experience.

#### Colors Same As Photo

006-Azalea 25-32cm

Colors Same As Photo

009-Asparagus 25-32cm