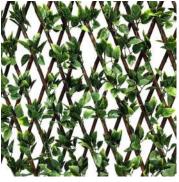

### Artificial Fence

In our increasingly interconnected world, the distance between neighbors has become a challenge, whether in houses or apartments. Privacy issues often arise, with neighbors peeking into the yard or pedestrians gaining a clear view of the balcony. For those seeking a harmonious blend of privacy and aesthetics, an artificial hedge fence serves as an excellent solution. Not only does it offer the desired seclusion, but it also enhances the visual appeal of the surroundings.

Colors Same As Photo

052-Polyester Ivy Leave 1\*3m, 1.5\*3m, 1\*2m

065-Green Maple Willow Fence 1m\*2m

Colors Same As Photo

068-Rose Leave Willow Fence 1m\*2m

#### Colors Same As Photo

054-Polyester Laurel Leave 1\*3m, 1.5\*3m, 1\*2m

Colors Same As Photo

066-Dark Gardenia Leave Willow Fence 1m\*2m

Colors Same As Photo

069-Eucalyptus + Red Buds Willow Fence 1m\*2m

Colors Same As Photo

064-Polyester Ivy Willow Trellis 1m\*2m

#### Colors Same As Photo

067-Green Buxus Willow Fence 1m\*2m

Colors Same As Photo

070-Bayberry Willow Fence 1m\*2m