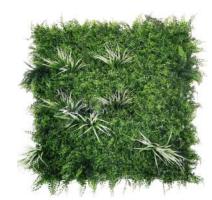

# Artificial Hedge Mats

No need for watering, trimming, or fertilizing; Artificial Hedge Mats remain lush and vibrant, even in extreme weather conditions, saving you significant time and effort.

Artificial Hedge Mats not only beautify your space but also enhance privacy by blocking unwanted views. The dense design also offers some noise reduction, helping to minimize external sound disturbances.

Simple and convenient to install, the mats can be easily cut to fit various sizes and shapes. They are perfect for balconies, gardens, fences, walls, and commercial decor, making them an ideal choice for both residential and commercial spaces.

#### 006-Fern 50\*50cm, 1m\*1m