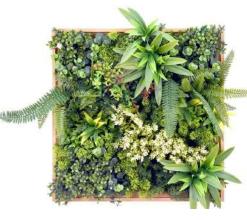

# Artificial Vertical Garden

At Chinee Artificial Plant, artificial vertical gardens are produced with high-quality raw materials to ensure durability and long-lasting beauty. The artificial plants are realistic and UV resistant, that they retain color and vibrancy even after a long time of exposure to sunlight. Vertical gardens are also designed to withstand extreme weather conditions, including strong winds, heavy rain and snow, without wilting or damage. With Chinee Artificial Plant artificial vertical gardens, you can enjoy stunning greenery walls that always look their best no matter what the weather.

Colors Same As Photo

040-Gentle Jungle 50\*50cm, 1m\*1m

Colors Same As Photo

Colors Same As Photo

Colors Same As Photo

100-Dense Fern 50\*50cm, 1m\*1m

Colors Same As Photo

074-Color Meadow 1m\*1m