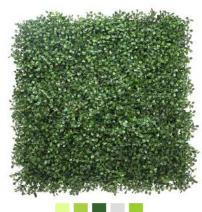

# Artificial Hedge Mats

No need for watering, trimming, or fertilizing; Artificial Hedge Mats remain lush and vibrant, even in extreme weather conditions, saving you significant time and effort.

Artificial Hedge Mats not only beautify your space but also enhance privacy by blocking unwanted views. The dense design also offers some noise reduction, helping to minimize external sound disturbances.

Simple and convenient to install, the mats can be easily cut to fit various sizes and shapes. They are perfect for balconies, gardens, fences, walls, and commercial decor, making them an ideal choice for both residential and commercial spaces.