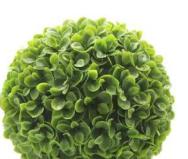

# Artificial Topiary

Compared to live plants, fake topiary balls allow for greater flexibility as they can be placed anywhere regardless of the availability of natural light. This advantage gives you the freedom to decorate your room as you want, even in areas that lack light or wind. Despite the absence of these elements, the faux boxwood topiary can still be used as a pleasant green decoration, allowing you to create a warm atmosphere without compromising on aesthetics.

0045-Boxwood 21cm, 28cm, 33cm,

Colors Same As Photo

048-Jade Leaf

<sup>11</sup> www.china-artificialplant.com