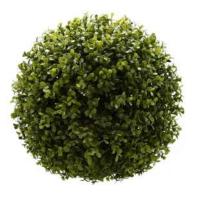

# Artificial Topiary

Compared to live plants, fake topiary balls allow for greater flexibility as they can be placed anywhere regardless of the availability of natural light. This advantage gives you the freedom to decorate your room as you want, even in areas that lack light or wind. Despite the absence of these elements, the faux boxwood topiary can still be used as a pleasant green decoration, allowing you to create a warm atmosphere without compromising on aesthetics.

0045-Boxwood 21cm, 28cm, 33cm,

Colors Same As Photo

048-Jade Leaf

<sup>11</sup> www.china-artificialplant.com