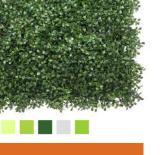

# Artificial Hedge Mats

No need for watering, trimming, or fertilizing; Artificial Hedge Mats remain lush and vibrant, even in extreme weather conditions, saving you significant time and effort.

Artificial Hedge Mats not only beautify your space but also enhance privacy by blocking unwanted views. The dense design also offers some noise reduction, helping to minimize external sound disturbances.

Simple and convenient to install, the mats can be easily cut to fit various sizes and shapes. They are perfect for balconies, gardens, fences, walls, and commercial decor, making them an ideal choice for both residential and commercial spaces.

001-Boxwood 50\*50cm, 1m\*1m

004-Buxus

50\*50cm, 1m\*1m

Colors Same As Photo

007-Maple 50\*50cm, 1m\*1m