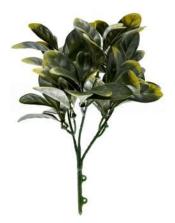

### Artificial Branches

One of the distinguishing features that makes artificial branches particularly attractive is their "easy care" nature. Unlike natural plants that require regular watering, pruning, and sun exposure, artificial branches require minimal maintenance. Their vibrant foliage and delicate detail remain intact with no need for watering or fertilizing. Plus, artificial evergreen branches are immune to pests, diseases, and weather conditions, rendering them ideal for busy individuals or those with no gardening experience.

Colors Same As Photo

001-Photinia Red 25-32cm

Colors Same As Photo

004-Jade Leaf

25-32cm

Colors Same As Photo

007-Podocarpus Nagi 25-32cm