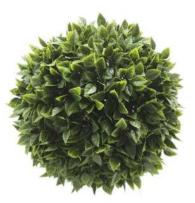

# Artificial Topiary

Compared to live plants, fake topiary balls allow for greater flexibility as they can be placed anywhere regardless of the availability of natural light. This advantage gives you the freedom to decorate your room as you want, even in areas that lack light or wind. Despite the absence of these elements, the faux boxwood topiary can still be used as a pleasant green decoration, allowing you to create a warm atmosphere without compromising on aesthetics.

#### Colors Same As Photo

043-Tea 21cm, 28cm, 33cm, 38cm, 45cm, 55cm