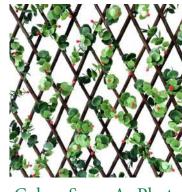

# Vertical Garden Frame

The maintenance-free aspect of vertical garden frame is especially beneficial in harsh weather conditions and work environments, as there is no need for watering, pruning, weeding or trimming. Even those with no gardening experience can enjoy the lush green surroundings. This feature provides the perfect solution for creating an aesthetically pleasing ambiance without the need for routine upkeep and maintenance, allowing individuals to focus on their work without distractions.