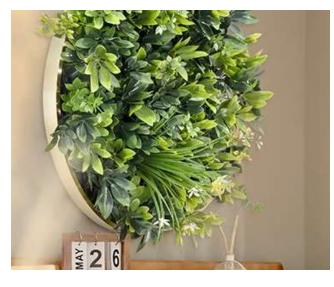

# Artificial Vertical Garden

At Chinee Artificial Plant, artificial vertical gardens are produced with high-quality raw materials to ensure durability and long-lasting beauty. The artificial plants are realistic and UV resistant, that they retain color and vibrancy even after a long time of exposure to sunlight. Vertical gardens are also designed to withstand extreme weather conditions, including strong winds, heavy rain and snow, without wilting or damage. With Chinee Artificial Plant artificial vertical gardens, you can enjoy stunning greenery walls that always look their best no matter what the weather.

# Vertical Garden Frame

The maintenance-free aspect of vertical garden frame is especially beneficial in harsh weather conditions and work environments, as there is no need for watering, pruning, weeding or trimming. Even those with no gardening experience can enjoy the lush green surroundings. This feature provides the perfect solution for creating an aesthetically pleasing ambiance without the need for routine upkeep and maintenance, allowing individuals to focus on their work without distractions.