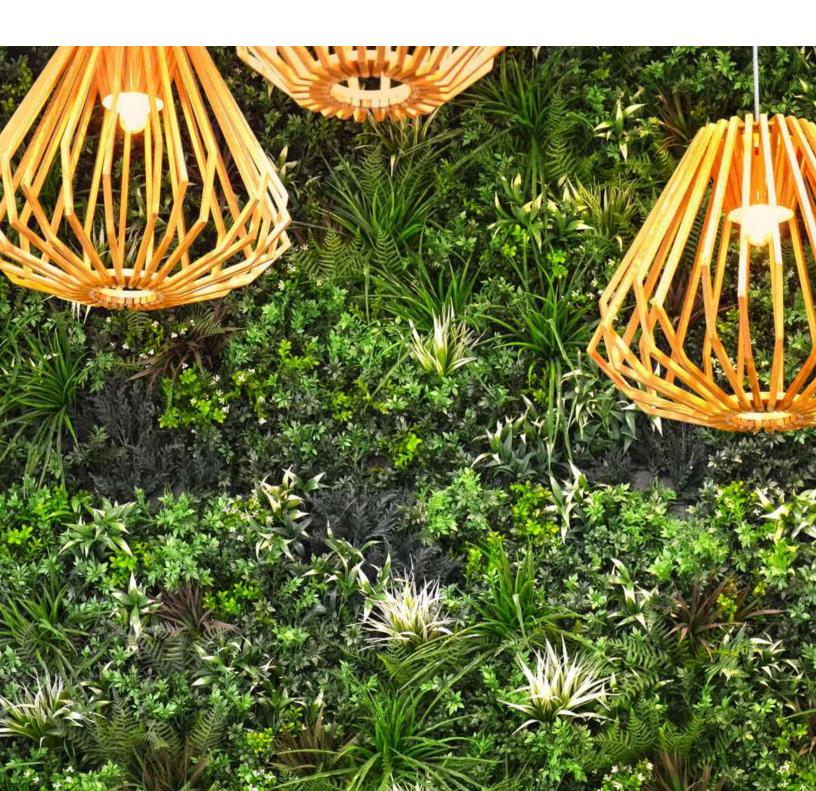

# Artificial Vertical Garden

At Chinee Artificial Plant, artificial vertical gardens are produced with high-quality raw materials to ensure durability and long-lasting beauty. The artificial plants are realistic and UV resistant, that they retain color and vibrancy even after a long time of exposure to sunlight. Vertical gardens are also designed to withstand extreme weather conditions, including strong winds, heavy rain and snow, without wilting or damage. With Chinee Artificial Plant artificial vertical gardens, you can enjoy stunning greenery walls that always look their best no matter what the weather.