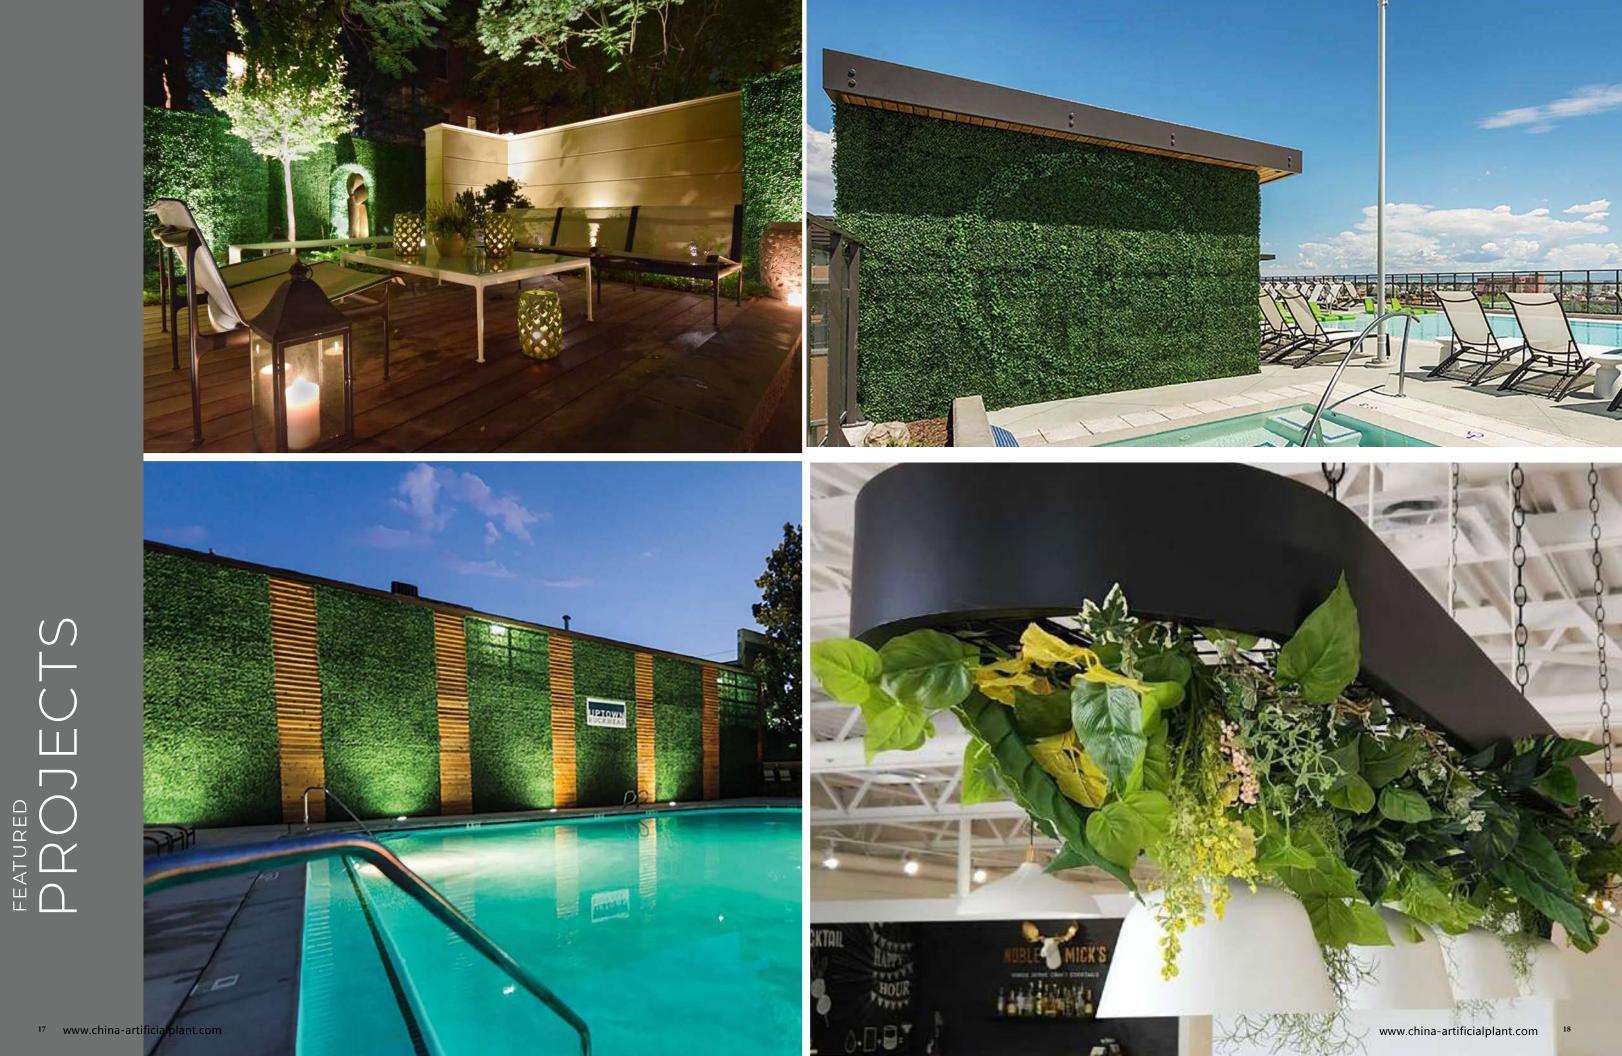

# Artificial Hedge Mats

No need for watering, trimming, or fertilizing; Artificial Hedge Mats remain lush and vibrant, even in extreme weather conditions, saving you significant time and effort.

Artificial Hedge Mats not only beautify your space but also enhance privacy by blocking unwanted views. The dense design also offers some noise reduction, helping to minimize external sound disturbances.

Simple and convenient to install, the mats can be easily cut to fit various sizes and shapes. They are perfect for balconies, gardens, fences, walls, and commercial decor, making them an ideal choice for both residential and commercial spaces.

# Artificial Vertical Garden

At Chinee Artificial Plant, artificial vertical gardens are produced with high-quality raw materials to ensure durability and long-lasting beauty. The artificial plants are realistic and UV resistant, that they retain color and vibrancy even after a long time of exposure to sunlight. Vertical gardens are also designed to withstand extreme weather conditions, including strong winds, heavy rain and snow, without wilting or damage. With Chinee Artificial Plant artificial vertical gardens, you can enjoy stunning greenery walls that always look their best no matter what the weather.