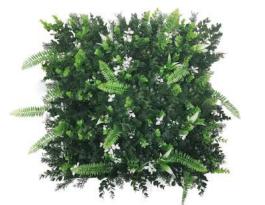

# Artificial Hedge Mats

No need for watering, trimming, or fertilizing; Artificial Hedge Mats remain lush and vibrant, even in extreme weather conditions, saving you significant time and effort.

Artificial Hedge Mats not only beautify your space but also enhance privacy by blocking unwanted views. The dense design also offers some noise reduction, helping to minimize external sound disturbances.

Simple and convenient to install, the mats can be easily cut to fit various sizes and shapes. They are perfect for balconies, gardens, fences, walls, and commercial decor, making them an ideal choice for both residential and commercial spaces.

001-Boxwood 50\*50cm, 1m\*1m

004-Buxus

50\*50cm, 1m\*1m

Colors Same As Photo

007-Maple 50\*50cm, 1m\*1m