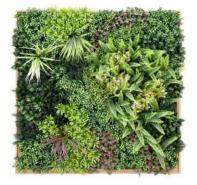

# Artificial Vertical Garden

At Chinee Artificial Plant, artificial vertical gardens are produced with high-quality raw materials to ensure durability and long-lasting beauty. The artificial plants are realistic and UV resistant, that they retain color and vibrancy even after a long time of exposure to sunlight. Vertical gardens are also designed to withstand extreme weather conditions, including strong winds, heavy rain and snow, without wilting or damage. With Chinee Artificial Plant artificial vertical gardens, you can enjoy stunning greenery walls that always look their best no matter what the weather.

Colors Same As Photo

040-Gentle Jungle 50\*50cm, 1m\*1m

Colors Same As Photo

Colors Same As Photo

Colors Same As Photo

100-Dense Fern 50\*50cm, 1m\*1m

Colors Same As Photo

074-Color Meadow 1m\*1m