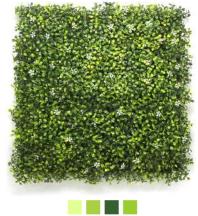

# Artificial Hedge Mats

No need for watering, trimming, or fertilizing; Artificial Hedge Mats remain lush and vibrant, even in extreme weather conditions, saving you significant time and effort.

Artificial Hedge Mats not only beautify your space but also enhance privacy by blocking unwanted views. The dense design also offers some noise reduction, helping to minimize external sound disturbances.

Simple and convenient to install, the mats can be easily cut to fit various sizes and shapes. They are perfect for balconies, gardens, fences, walls, and commercial decor, making them an ideal choice for both residential and commercial spaces.

# 002-Boxwood with Jasmine 50\*50cm, 1m\*1m

005-Eucalyptus + White Buds 50\*50cm, 1m\*1m

009-Buxus 50\*50cm, 1m\*1m