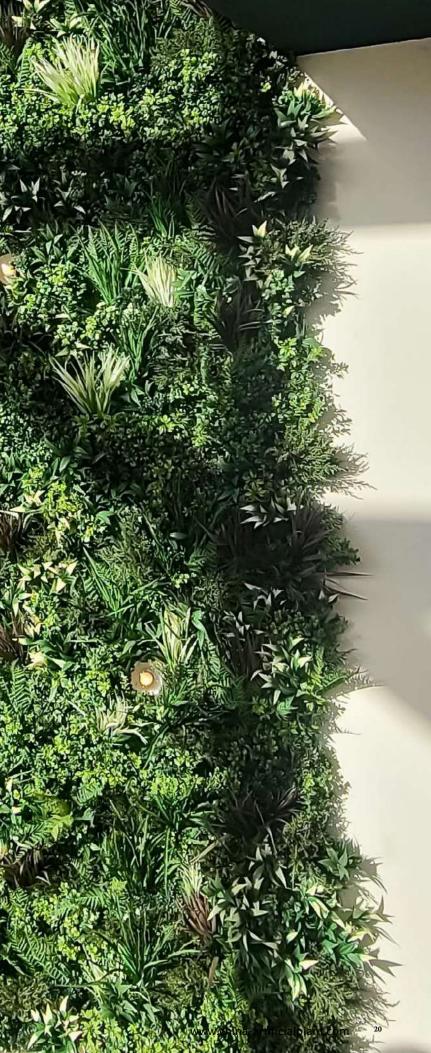

# Artificial Vertical Garden

At Chinee Artificial Plant, artificial vertical gardens are produced with high-quality raw materials to ensure durability and long-lasting beauty. The artificial plants are realistic and UV resistant, that they retain color and vibrancy even after a long time of exposure to sunlight. Vertical gardens are also designed to withstand extreme weather conditions, including strong winds, heavy rain and snow, without wilting or damage. With Chinee Artificial Plant artificial vertical gardens, you can enjoy stunning greenery walls that always look their best no matter what the weather.