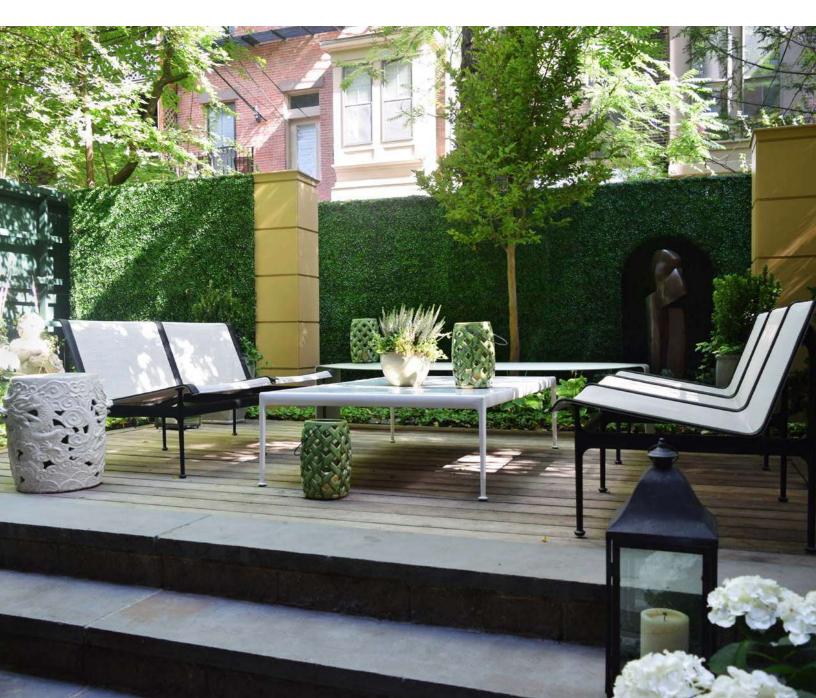

# Artificial Hedge Mats

No need for watering, trimming, or fertilizing; Artificial Hedge Mats remain lush and vibrant, even in extreme weather conditions, saving you significant time and effort.

Artificial Hedge Mats not only beautify your space but also enhance privacy by blocking unwanted views. The dense design also offers some noise reduction, helping to minimize external sound disturbances.

Simple and convenient to install, the mats can be easily cut to fit various sizes and shapes. They are perfect for balconies, gardens, fences, walls, and commercial decor, making them an ideal choice for both residential and commercial spaces.