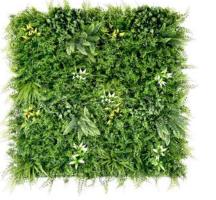

# Artificial Vertical Garden

At Chinee Artificial Plant, artificial vertical gardens are produced with high-quality raw materials to ensure durability and long-lasting beauty. The artificial plants are realistic and UV resistant, that they retain color and vibrancy even after a long time of exposure to sunlight. Vertical gardens are also designed to withstand extreme weather conditions, including strong winds, heavy rain and snow, without wilting or damage. With Chinee Artificial Plant artificial vertical gardens, you can enjoy stunning greenery walls that always look their best no matter what the weather.

Colors Same As Photo

040-Gentle Jungle 50\*50cm, 1m\*1m

Colors Same As Photo

Colors Same As Photo

Colors Same As Photo

100-Dense Fern 50\*50cm, 1m\*1m

Colors Same As Photo

074-Color Meadow 1m\*1m