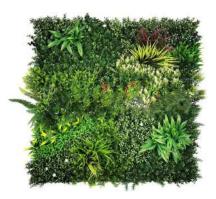

# Artificial Vertical Garden

At Chinee Artificial Plant, artificial vertical gardens are produced with high-quality raw materials to ensure durability and long-lasting beauty. The artificial plants are realistic and UV resistant, that they retain color and vibrancy even after a long time of exposure to sunlight. Vertical gardens are also designed to withstand extreme weather conditions, including strong winds, heavy rain and snow, without wilting or damage. With Chinee Artificial Plant artificial vertical gardens, you can enjoy stunning greenery walls that always look their best no matter what the weather.

Colors Same As Photo

040-Gentle Jungle 50\*50cm, 1m\*1m

Colors Same As Photo

Colors Same As Photo

Colors Same As Photo

100-Dense Fern 50\*50cm, 1m\*1m

Colors Same As Photo

074-Color Meadow 1m\*1m

077-Mistery Garden

101-Flourish Dream

Colors Same As Photo

075-White Domain 1m\*1m

#### Colors Same As Photo

087-Early Spring 50\*50cm, 1m\*1m

Colors Same As Photo

102-Fantasy Love 1m\*1m