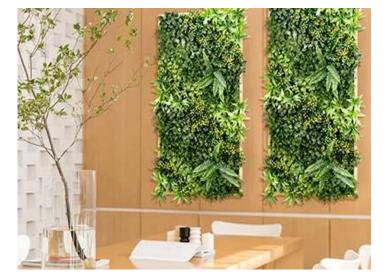

# Artificial Vertical Garden

At Chinee Artificial Plant, artificial vertical gardens are produced with high-quality raw materials to ensure durability and long-lasting beauty. The artificial plants are realistic and UV resistant, that they retain color and vibrancy even after a long time of exposure to sunlight. Vertical gardens are also designed to withstand extreme weather conditions, including strong winds, heavy rain and snow, without wilting or damage. With Chinee Artificial Plant artificial vertical gardens, you can enjoy stunning greenery walls that always look their best no matter what the weather.

# Vertical Garden Frame

The maintenance-free aspect of vertical garden frame is especially beneficial in harsh weather conditions and work environments, as there is no need for watering, pruning, weeding or trimming. Even those with no gardening experience can enjoy the lush green surroundings. This feature provides the perfect solution for creating an aesthetically pleasing ambiance without the need for routine upkeep and maintenance, allowing individuals to focus on their work without distractions.