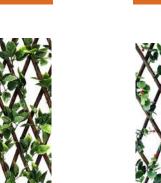

### Artificial Fence

In our increasingly interconnected world, the distance between neighbors has become a challenge, whether in houses or apartments. Privacy issues often arise, with neighbors peeking into the yard or pedestrians gaining a clear view of the balcony. For those seeking a harmonious blend of privacy and aesthetics, an artificial hedge fence serves as an excellent solution. Not only does it offer the desired seclusion, but it also enhances the visual appeal of the surroundings.

Colors Same As Photo

052-Polyester Ivy Leave 1\*3m, 1.5\*3m, 1\*2m

065-Green Maple Willow Fence 1m\*2m

Colors Same As Photo

068-Rose Leave Willow Fence 1m\*2m

#### Colors Same As Photo

054-Polyester Laurel Leave 1\*3m, 1.5\*3m, 1\*2m

Colors Same As Photo

066-Dark Gardenia Leave Willow Fence 1m\*2m

Colors Same As Photo

069-Eucalyptus + Red Buds Willow Fence 1m\*2m

Colors Same As Photo

064-Polyester Ivy Willow Trellis 1m\*2m

#### Colors Same As Photo

067-Green Buxus Willow Fence 1m\*2m

Colors Same As Photo

070-Bayberry Willow Fence 1m\*2m