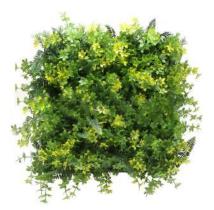

# Artificial Vertical Garden

At Chinee Artificial Plant, artificial vertical gardens are produced with high-quality raw materials to ensure durability and long-lasting beauty. The artificial plants are realistic and UV resistant, that they retain color and vibrancy even after a long time of exposure to sunlight. Vertical gardens are also designed to withstand extreme weather conditions, including strong winds, heavy rain and snow, without wilting or damage. With Chinee Artificial Plant artificial vertical gardens, you can enjoy stunning greenery walls that always look their best no matter what the weather.

Colors Same As Photo

040-Gentle Jungle 50\*50cm, 1m\*1m

Colors Same As Photo

Colors Same As Photo

Colors Same As Photo

100-Dense Fern 50\*50cm, 1m\*1m

Colors Same As Photo

074-Color Meadow 1m\*1m