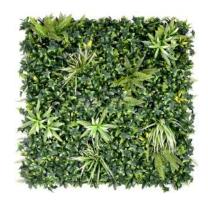

# Artificial Hedge Mats

No need for watering, trimming, or fertilizing; Artificial Hedge Mats remain lush and vibrant, even in extreme weather conditions, saving you significant time and effort.

Artificial Hedge Mats not only beautify your space but also enhance privacy by blocking unwanted views. The dense design also offers some noise reduction, helping to minimize external sound disturbances.

Simple and convenient to install, the mats can be easily cut to fit various sizes and shapes. They are perfect for balconies, gardens, fences, walls, and commercial decor, making them an ideal choice for both residential and commercial spaces.

# 002-Boxwood with Jasmine 50\*50cm, 1m\*1m

005-Eucalyptus + White Buds 50\*50cm, 1m\*1m

009-Buxus 50\*50cm, 1m\*1m