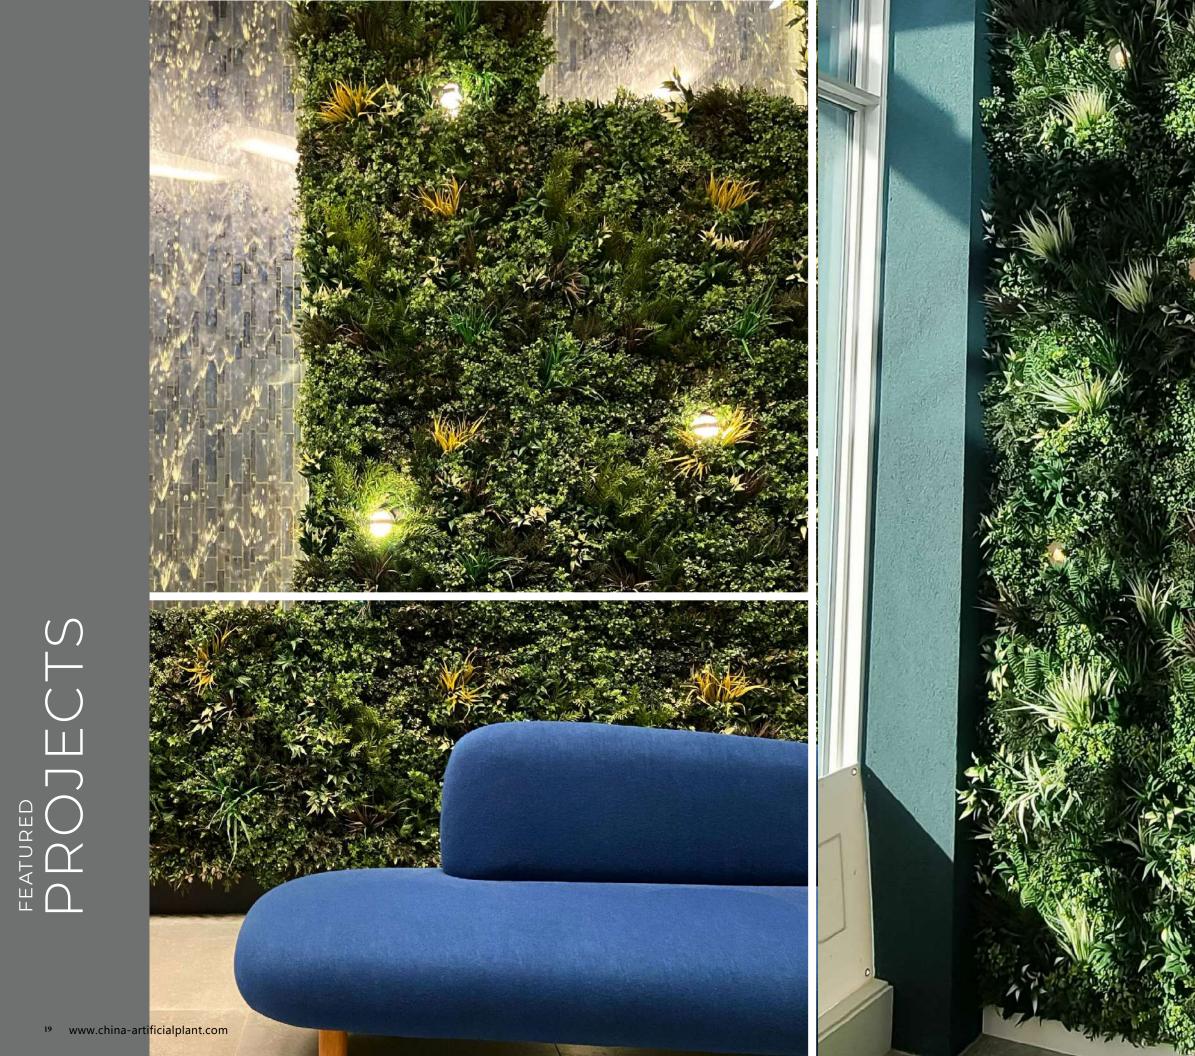

# Artificial Vertical Garden

At Chinee Artificial Plant, artificial vertical gardens are produced with high-quality raw materials to ensure durability and long-lasting beauty. The artificial plants are realistic and UV resistant, that they retain color and vibrancy even after a long time of exposure to sunlight. Vertical gardens are also designed to withstand extreme weather conditions, including strong winds, heavy rain and snow, without wilting or damage. With Chinee Artificial Plant artificial vertical gardens, you can enjoy stunning greenery walls that always look their best no matter what the weather.