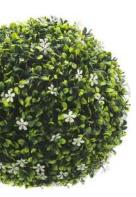

# Artificial Topiary

Compared to live plants, fake topiary balls allow for greater flexibility as they can be placed anywhere regardless of the availability of natural light. This advantage gives you the freedom to decorate your room as you want, even in areas that lack light or wind. Despite the absence of these elements, the faux boxwood topiary can still be used as a pleasant green decoration, allowing you to create a warm atmosphere without compromising on aesthetics.

#### Colors Same As Photo

046-Jasmine 21cm, 28cm, 33cm, 38cm, 45cm, 55cm

049-Gardenia Pink 21cm, 28cm, 33cm,