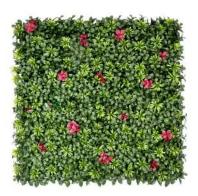

# Artificial Hedge Mats

No need for watering, trimming, or fertilizing; Artificial Hedge Mats remain lush and vibrant, even in extreme weather conditions, saving you significant time and effort.

Artificial Hedge Mats not only beautify your space but also enhance privacy by blocking unwanted views. The dense design also offers some noise reduction, helping to minimize external sound disturbances.

Simple and convenient to install, the mats can be easily cut to fit various sizes and shapes. They are perfect for balconies, gardens, fences, walls, and commercial decor, making them an ideal choice for both residential and commercial spaces.

001-Boxwood 50\*50cm, 1m\*1m

004-Buxus

50\*50cm, 1m\*1m

Colors Same As Photo

007-Maple 50\*50cm, 1m\*1m