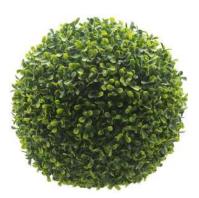

# Artificial Topiary

Compared to live plants, fake topiary balls allow for greater flexibility as they can be placed anywhere regardless of the availability of natural light. This advantage gives you the freedom to decorate your room as you want, even in areas that lack light or wind. Despite the absence of these elements, the faux boxwood topiary can still be used as a pleasant green decoration, allowing you to create a warm atmosphere without compromising on aesthetics.

0045-Boxwood 21cm, 28cm, 33cm,

Colors Same As Photo

048-Jade Leaf

<sup>11</sup> www.china-artificialplant.com