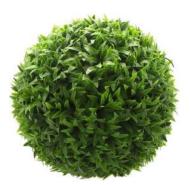

# Artificial Topiary

Compared to live plants, fake topiary balls allow for greater flexibility as they can be placed anywhere regardless of the availability of natural light. This advantage gives you the freedom to decorate your room as you want, even in areas that lack light or wind. Despite the absence of these elements, the faux boxwood topiary can still be used as a pleasant green decoration, allowing you to create a warm atmosphere without compromising on aesthetics.

#### Colors Same As Photo

047-Sungrass 21cm, 28cm, 33cm, 38cm, 45cm, 55cm