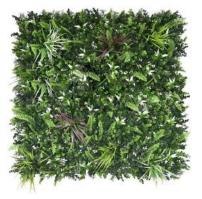

# Artificial Vertical Garden

At Chinee Artificial Plant, artificial vertical gardens are produced with high-quality raw materials to ensure durability and long-lasting beauty. The artificial plants are realistic and UV resistant, that they retain color and vibrancy even after a long time of exposure to sunlight. Vertical gardens are also designed to withstand extreme weather conditions, including strong winds, heavy rain and snow, without wilting or damage. With Chinee Artificial Plant artificial vertical gardens, you can enjoy stunning greenery walls that always look their best no matter what the weather.

Colors Same As Photo

040-Gentle Jungle 50\*50cm, 1m\*1m

Colors Same As Photo

Colors Same As Photo

Colors Same As Photo

100-Dense Fern 50\*50cm, 1m\*1m

Colors Same As Photo

074-Color Meadow 1m\*1m