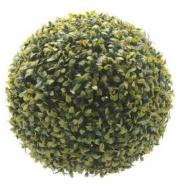

# Artificial Topiary

Compared to live plants, fake topiary balls allow for greater flexibility as they can be placed anywhere regardless of the availability of natural light. This advantage gives you the freedom to decorate your room as you want, even in areas that lack light or wind. Despite the absence of these elements, the faux boxwood topiary can still be used as a pleasant green decoration, allowing you to create a warm atmosphere without compromising on aesthetics.

0045-Boxwood 21cm, 28cm, 33cm,

Colors Same As Photo

048-Jade Leaf

<sup>11</sup> www.china-artificialplant.com