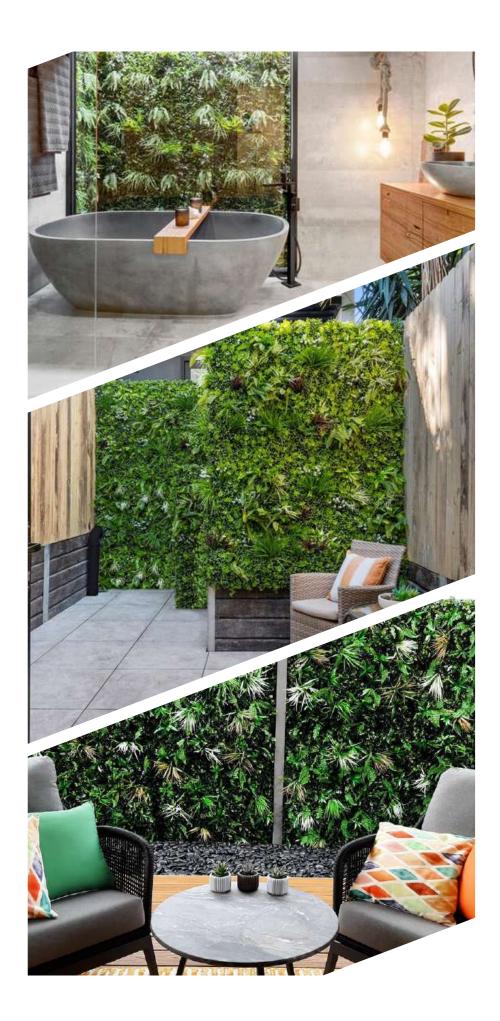

# Artificial Vertical Garden

At Chinee Artificial Plant, artificial vertical gardens are produced with high-quality raw materials to ensure durability and long-lasting beauty. The artificial plants are realistic and UV resistant, that they retain color and vibrancy even after a long time of exposure to sunlight. Vertical gardens are also designed to withstand extreme weather conditions, including strong winds, heavy rain and snow, without wilting or damage. With Chinee Artificial Plant artificial vertical gardens, you can enjoy stunning greenery walls that always look their best no matter what the weather.

### Artificial Fence

In our increasingly interconnected world, the distance between neighbors has become a challenge, whether in houses or apartments. Privacy issues often arise, with neighbors peeking into the yard or pedestrians gaining a clear view of the balcony. For those seeking a harmonious blend of privacy and aesthetics, an artificial hedge fence serves as an excellent solution. Not only does it offer the desired seclusion, but it also enhances the visual appeal of the surroundings.